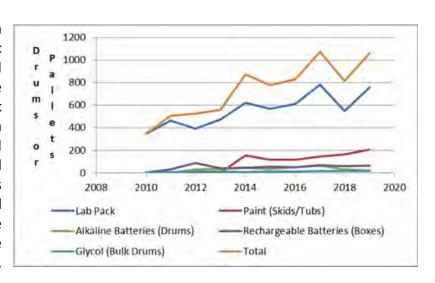

I         | 1,081.08          | 982.63              | 758.91    | 440.50     |
| Recyclable ICI       | 1,341.70          | 1,307.15            | 671.39    | 742.41     |
| Source Sep Waste     | 5,209.94          | 5,056.05            | 3,928.80  | 3,385.29   |
|                      |                   |                     |           | - 1,824.65 |
| Total EMC Transfer   | 18,650            | 18,338              | 16,899    | 17,959     |

The adjacent graph provides an analysis the dramatic increase in household hazardous waste and associated small vehicle traffic being received at the Eastern Management Centre. It should be noted that the household hazardous materials waste require intensive manual handling and with the significant volume increase site resources have been strained.



Page 7 of 16 Valley Region Solid Waste-Resource Management Authority Draft Operating and Capital Budget 2020-2021 Date: February 11, 2020 The existing facilities were not designed to accommodate the additional products or such high volumes. A forklift is being added to the equipment to reduce the physical strain and increase productivity. A redesign of the site is required to reduce small vehicle and commercial vehicle interaction and allow better on-site sorting which should result in reduced costs.

# **Budget Development Process and Key Points**

A significant amount of time and resources have been dedicated to the development of the 2020-2021 Draft Operating and Capital Budgets. The first draft of the budget was reviewed by the Authority during the Regular Monthly Meeting held on Dec