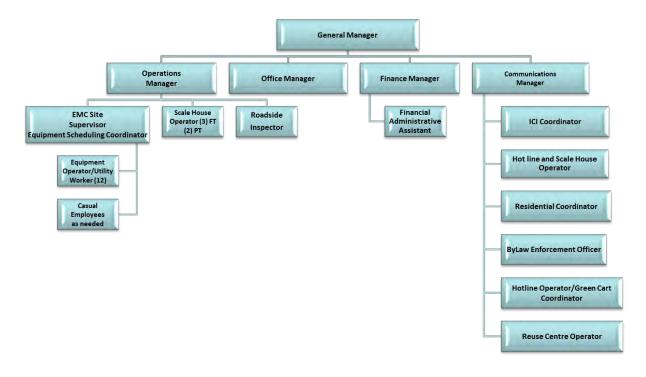

ary scale step increases for those who may be eligible and the cost of living increase as noted above. The staffing increase can be tied directly to:

- addressing the need for the management of household hazardous waste and increased diversion of construction and demolition materials (EMC-2 Full Time equivalents)
- temporary staffing to analyze and recommend changes to curbside services and to investigate scale software opportunities (1 Term position).
- 2 students for 15 weeks to perform and coordinate sector-specific audits on curbside collected material streams.

Efforts are being made to secure off-setting grant funding for some of the costs associated with the additional human resource requirements relating to special projects.

The Authority's current organizational chart follows:



It should be noted that the Western Management Centre is currently staffed by team members from the Eastern Management Centre site and 1 part-time scale house operator. This has limited the Eastern Management Centre's ability to sort and manage materials properly.

The Western Management Centre continues to prove to be valuable infrastructure within the Authority's operations servicing the western end of Kings County and the Towns of Middleton and Annapolis Royal and the Bear River First Nations community. Tonnage and traffic volumes have held steady since the reduction in hours from 5.5 days a week to 3.5 days a week. As noted, the draft budget being offered for consideration has been developed based on the operation of a nearby competing transfer station.

As can be seen in the table b