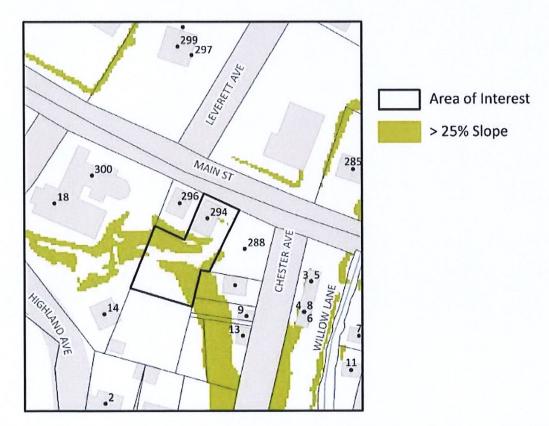

#### (d) Request for Extension

CAO Troke described the land sale agreement for East Coast Local and their request to extend their development covenant deadline from 2023 to 2024.

See report for more information.

#### **That Council Advisory Committee Recommend**

That Council approve the extension to the development covenant by East Coast Local Inc on lot 2F on Chipman Road in the Kentville Business Park by one year.