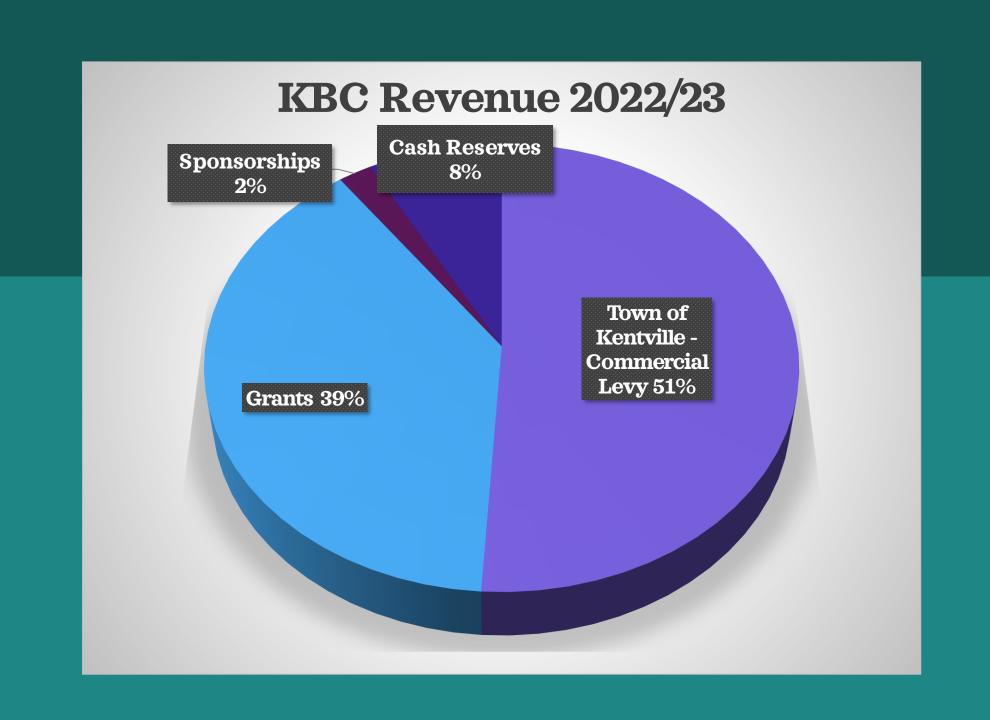

#### (2) Kentville Business Community

CAO Dan Troke submitted the report describing the economic development levy applied to property taxes, and the funding provided to the Kentville Business Community. Deputy Mayor Cate Savage, representative from the KBC Board, expressed support for providing the full amount collected from the levy provided directly to KBC. Council expressed that they would like to see annual financials from KBC.