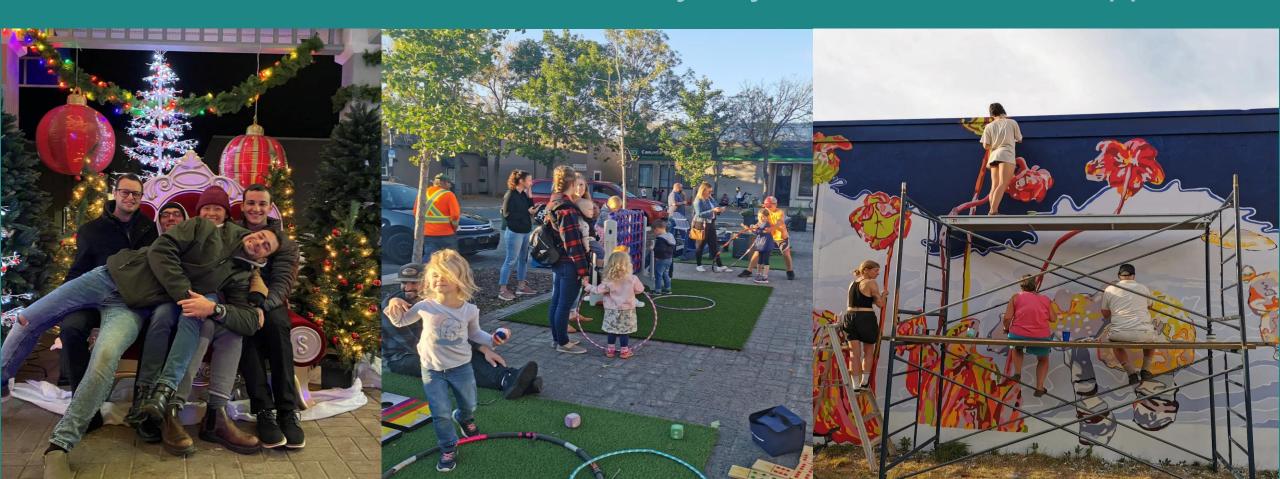

# Community Events – 11%

Mural Festival, Harvest Festival, Holly Days Festival & Event Support

## LEAVE YOUR HEART IN KENTVILLE

Win \$1400 in KBC Dollars!

Step #1: Shop in Kentville Feb 9th - 13th

**Step #2:** Write a 'love note' to Kentville or a Kentville business that you appreciate

**Step #3:** Drop it in a participating store's Valentine's Box and watch KBC's Facebook page on February 14th to see if you won!