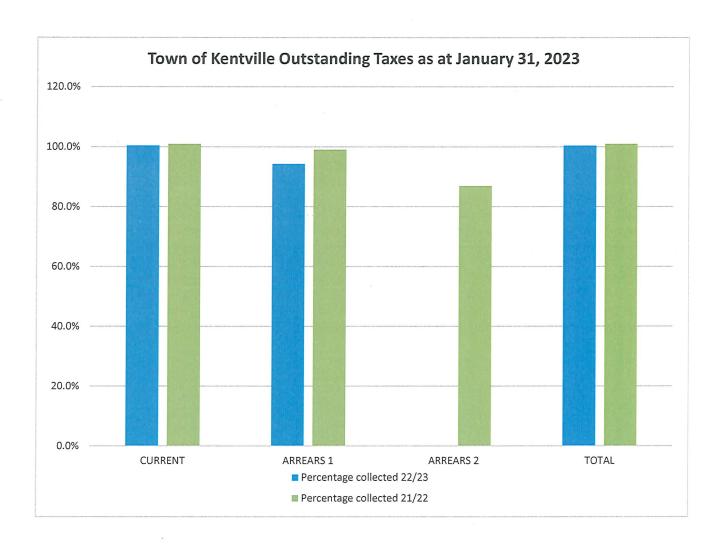

817,586           |
| 22/23 net adjustments | (8,793)    | 0         | 0         | (8,793)              |
| Total collectible     | 10,491,944 | 40,082    | 1,492     | 10,533,518           |
| Total collected       | 10,542,413 | 37,816    | 0         | 10,580,229           |
| Outstanding           | (50,469)   | 2,266     | 1,492     | (46,711)             |
|                       |            |           |           |                      |

|                            | <b>CURRENT</b> | ARREARS 1 | ARREARS 2 | <u>TOTAL</u> |
|----------------------------|----------------|-----------|-----------|--------------|
| Percentage collected 22/23 | 100.5%         | 94.3%     | 0.0%      | 100.4%       |
| Percentage collected 21/22 | 101.0%         | 99.1%     | 87.0%     | 101.0%       |



### Town of Kentville Operating Fund

January 31, 2023

| Sanitary Sewer Area Service              |           |              |            |
|------------------------------------------|-----------|--------------|------------|
|                                          | Budget    | Year to Date | % Consumed |
| REVENUE                                  |           |              |            |
| 148-42-100 Sanitary sewer charges        | 1,351,200 | 951,542      | 70.49      |
| 148-42-150 Interest                      | 4,000     | 4,149        | 103.79     |
| 148-42-190 Permits - sewer connections   | 2,000     | 825          | 41.39      |
| 148-42-195 Miscellaneous revenue         | 2,000     | 0            | 0.0%       |
| Total Revenue                            | 1,357,200 | 956,5