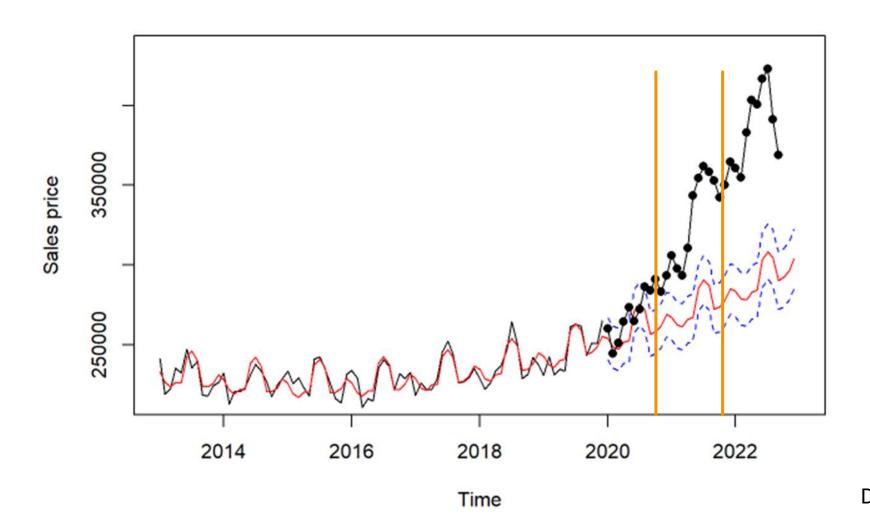

#### (1) Department Report

CAO Troke presented the planning report for December 2022. Highlights included a building valuation of \$20,999,347 for the year thus far. The report also included subdivision applications, civic addressing and project updates.