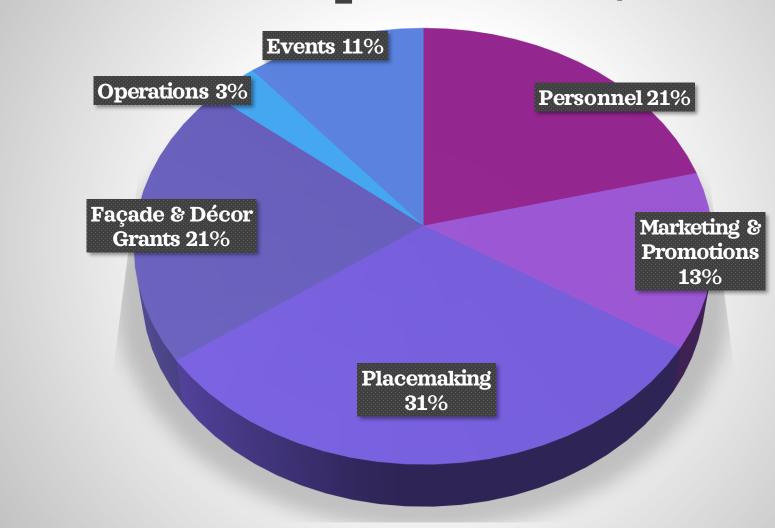

# KBC Expenses 2022/23

# Personnel 21%

Executive Director, Communications Coordinator, Summer Student

**VOLUNTEERS = FREE!** 

# Façade & Décor Grants -21%

# Placemaking – 31%

ACOA & Develop NS Grants

# Community Events – 11%

Mural Festival, Harvest Festival, Holly Days Festival & Event Support

# Marketing & Promotions – 13%